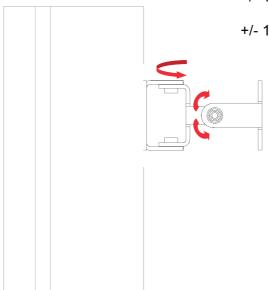

#### **ADJUSTABLE BRACKET**

+/- 180° vertical turn

+/- 180° horizontal turn

The Bracket is fixed on the ceiling through screws.

The relative turn between the box and the wall is over +/- 180°. The turn could be in vertical or horizontal direction.