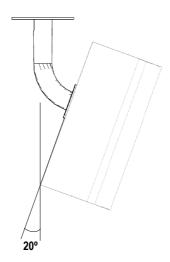

### Bracket fixed on ceiling

There are two heights for brackets: 164 mm y 533 mm.

\* The height could be modified if it is required.