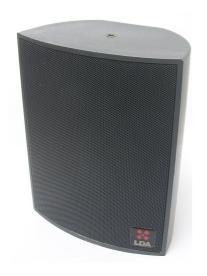

# PRO-15T

The Pro-15T is an multipurpose acoustic box.

The enclosure is made in ABS and for low resonance. The grill is transparent acoustically.

This acoustic box could be installed by different optional brackets that Could be fixed or adjustable.

#### Features:

- High quality of music and voice playback.
- High performance: 87 dB (1W, 1 m)
- Full-range speaker of 130 mm (5") diameter made in polypropylene with double cone of polycarbonate.
- Low temperature transformer for 70V / 100 V lines.
- Transparent acoustically metallic grill (R1,5 t2)

#### **TECHNICAL SPECIFICATIONS**

| MAXIMUM POWER                       | 30 W RMS                                   |
|-------------------------------------|--------------------------------------------|
| FREQUENCY RESPONSE                  | 70-12.000 Hz. (- 10 dB)                    |
| SENSITIVITY                         | 87 dB (1 W, 1 m)                           |
| SPEAKER IMPEDANCE                   | 8 ohm                                      |
| DISPERSION                          | Conical: 90°                               |
| TRANSFORMER (70V)                   | 20, 10, 5, 2.5 W                           |
| PEAK SPL                            | 109 dB                                     |
| BRACKET (optional)                  | Shape: U. It could be fixed or adjustable. |
| DIMENSIONS (height x width x depth) | 250 x 194 x 120 mm.                        |
| WEIGHT                              | 2,4 kg.                                    |