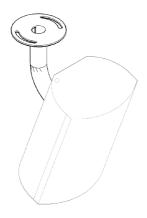

### **Bracket for mounting**

### Bracket fixed on ceiling

There are two heights for brackets: 164 mm y 533 mm.

\* The height could be modified if it is required.